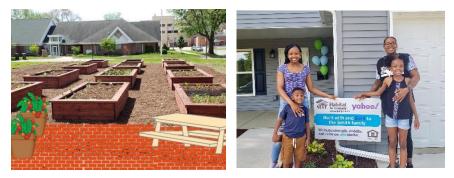

By purchasing an engraved brick, you are making a donation to Habitat for Humanity of Champaign County and helping make a local family's dream of home ownership a reality. Our goal with this fundraiser is to raise \$50,000 by the end of 2021, which would then be used to fund a 2022 house build. All the engraved bricks will be used to create a new patio space in the Habitat Community Garden...a garden space that we created in one of the neighborhoods where we frequently build, in order to increase residents' access to healthy fruits and vegetables.